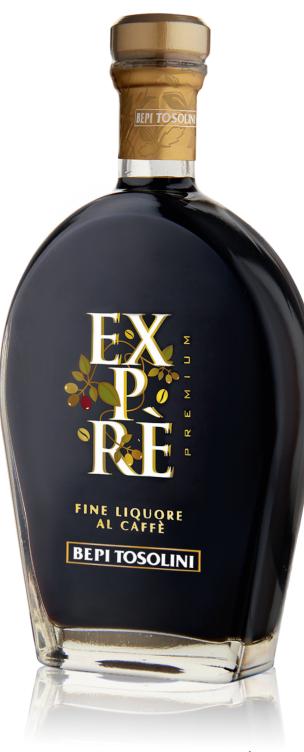

# EXPRÈ COFFEE LIQUEUR

# Natural liqueurs and infusions

Following the high quality of Bepi Tosolini distillates, EXPRÉ is a coffee liqueur completely natural, without artificial aromas, colourings and additives, to meet the most demanding cutting-edge palates. EXPRÈ coffee liqueur is obtained with the best Arabic quality coffee beans, for the real Italian "espresso" taste.

VARIETAL: 100% arabic coffee beans

ALCOHOLIC CONTENT: 28% vol.

**PRODUCTION PROCESS:** hand crafted alcoholic cold brew infusion, and small batch distillation

COLOR: dark brown

### TASTING NOTES:

a real aroma of "Espresso" coffee, pleasantly toasted and chocolatey. Delicate vanilla and caramel notes. Rounded and persistent aftertaste. Balanced sweetness.